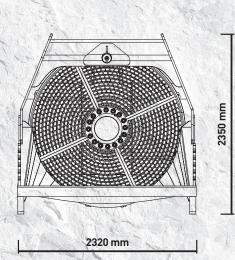

#### **SPECIFICATIONS**

| RECOMMENDED<br>EXCAVATOR | LOAD CAPACITY       | BASKET DEPTH     | GRID DIAMETER | DIMENSIONS            |
|--------------------------|---------------------|------------------|---------------|-----------------------|
| ≥ 35 Ton                 | 4,30 m <sup>3</sup> | 1490 mm          | 2020 mm       | 2840 x 2320 H 2350 mm |
|                          |                     |                  |               |                       |
|                          |                     | COUNTER PRESSURE |               |                       |
| OIL FLOW                 | PRESSURE            | DRAIN            | WEIGHT        | SPEED/MIN.            |
| 160 l/min.               | 320 bar             | 5 bar            | 3,75 Ton      | 25/35 min/max         |