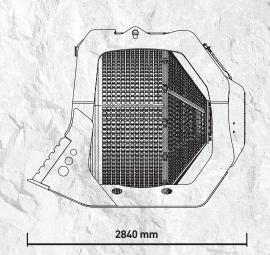

#### **SPECIFICATIONS**

| RECOMMENDED<br>EXCAVATOR | LOAD CAPACITY       | BASKET DEPTH     | GRID DIAMETER | DIMENSIONS            |
|--------------------------|---------------------|------------------|---------------|-----------------------|
| ≥ 35 Ton                 | 4,30 m <sup>3</sup> | 1490 mm          | 2020 mm       | 2840 x 2320 H 2350 mm |
|                          |                     |                  |               |                       |
|                          |                     | COUNTER PRESSURE |               |                       |
| OIL FLOW                 | PRESSURE            | DRAIN            | WEIGHT        | SPEED/MIN.            |
| 160 l/min.               | 320 bar             | 5 bar            | 3,75 Ton      | 25/35 min/max         |