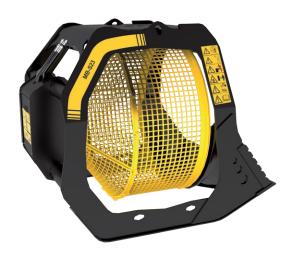

## MB-S23

# "The biggest in the world"

The largest screening bucket in the world, unique in its kind, can be used with excavators greater than 35 Ton.

Ideal for use before or after crushing, the MB-S23 screening bucket will reduce crushing time up to 60%. It also allows the screening of natural material (quarry residues, dry soil, and river stone) of any kind, making it convenient for on-site processing.

A must in reducing volumes and optimizing the size of materials for specific uses.