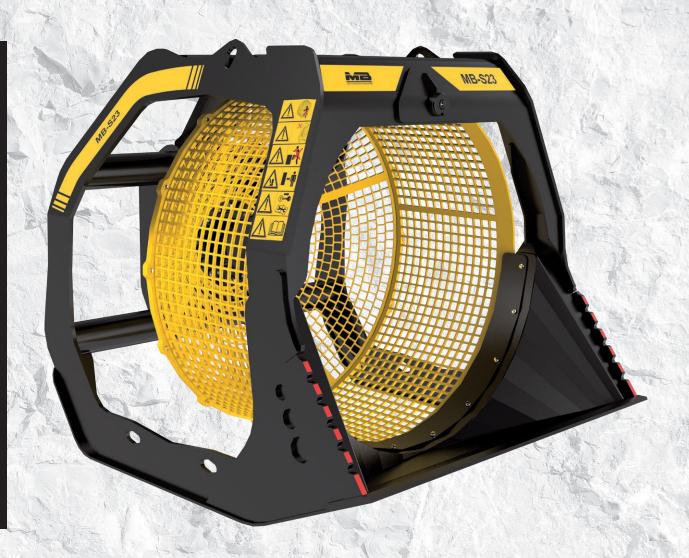

## MB-S23

# "The biggest in the world"

The largest screening bucket in the world, unique in its kind, can be used with excavators greater than 35 Ton.

Ideal for use before or after crushing, the MB-S23 screening bucket will reduce crushing time up to 60%. It also allows the screening of natural material (quarry residues, dry soil, and river stone) of any kind, making it convenient for on-site processing.

A must in reducing volumes and optimizing the size of materials for specific uses.