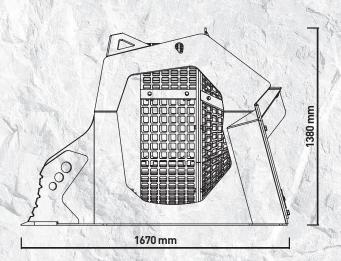

### **SPECIFICATIONS**

| EQUIPMENT                                 | LOAD CAPACITY | BASKET DEPTH           | GRID DIAMETER | DIMENSIONS            |
|-------------------------------------------|---------------|------------------------|---------------|-----------------------|
| BACKHOE LOADER /<br>LOADER ≥ 6,5 ≤ 11 Ton | 1,10 m³       | 890 mm                 | 1200 mm       | 1670 x 1865 H 1380 mm |
| OIL FLOW                                  | PRESSURE      | COUNTER PRESSURE DRAIN | WEIGHT        | SPEED/MIN.            |
| 60 l/min.                                 | 150 bar       |                        | 1,35 Ton      | 25/35 min/max         |