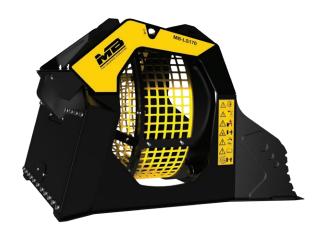

# MB-LS170

# "Innovative and Handy"

Ideal for natural material selection either pre or post crushing stage, the screening MB-LS170 allows to cut down up to 60% of the crushing time and to recover material suitable to the type of processing desired to handle it in the best way.

Particularly suitable for wheel loader and backhoe from 6.5 to  $11\ \mathrm{ton}.$ 

WA241700