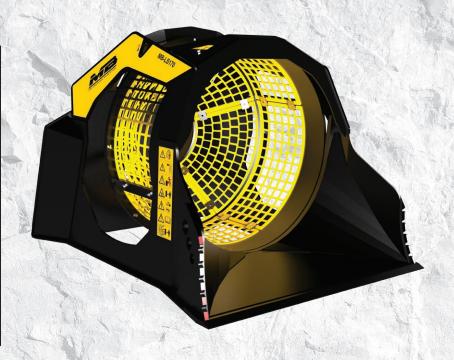

# MB-LS170

# "Innovative and Handy"

Ideal for natural material selection either pre or post crushing stage, the screening MB-LS170 allows to cut down up to 60% of the crushing time and to recover material suitable to the type of processing desired to handle it in the best way.

Particularly suitable for wheel loader and backhoe from 6.5 to  $11\ \mathrm{ton}.$ 

WA241700