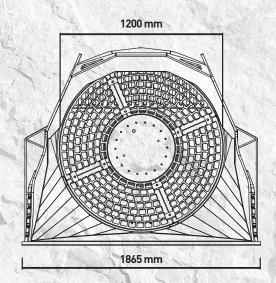

### **SPECIFICATIONS**

| EQUIPMENT                                 | LOAD CAPACITY | BASKET DEPTH           | GRID DIAMETER | DIMENSIONS            |
|-------------------------------------------|---------------|------------------------|---------------|-----------------------|
| BACKHOE LOADER /<br>LOADER ≥ 6,5 ≤ 11 Ton | 1,10 m³       | 890 mm                 | 1200 mm       | 1670 x 1865 H 1380 mm |
| OIL FLOW                                  | PRESSURE      | COUNTER PRESSURE DRAIN | WEIGHT        | SPEED/MIN.            |
| 60 l/min.                                 | 150 bar       |                        | 1,35 Ton      | 25/35 min/max         |