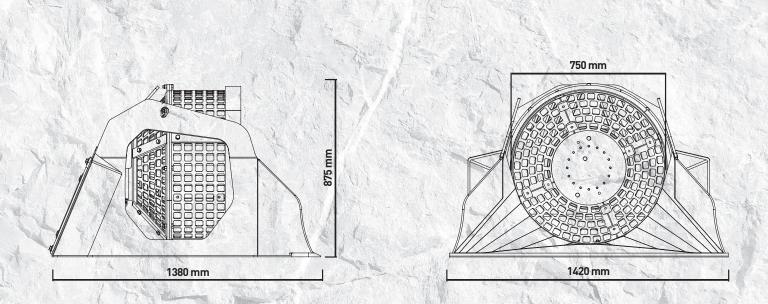

## SPECIFICATIONS

| EQUIPMENT             | LOAD CAPACITY       | BASKET DEPTH              | GRID DIAMETER | DIMENSIONS           |
|-----------------------|---------------------|---------------------------|---------------|----------------------|
| SKID LOADER ≥ 2,6 Ton | 0,50 m <sup>3</sup> | 550 mm                    | 750 mm        | 1380 x 1420 H 875 mm |
|                       |                     |                           |               |                      |
| OIL FLOW              | PRESSURE            | COUNTER PRESSURE<br>DRAIN | WEIGHT        | SPEED/MIN.           |
| 50 l /min.            | 150 bar             |                           | 0,45 Ton      | 25 / 30 min/max      |