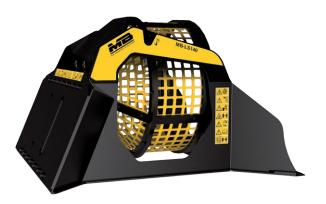

## "Handy and efficient"

Ideal for the selection of natural material, in pre and post crushing, the screening bucket MB-LS140 allows to reduce up to 60% of the times of crushing and therefore allows to recover the material suitable for the type of processing desired and manage it in the best way.

Applicable to loader, skid steer and backhoe.