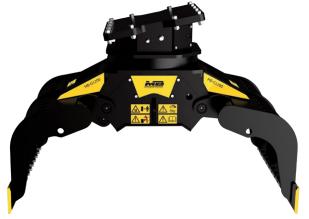

## "Great **performance**"

Thanks to the interchangeable claws and the 360° hydraulic rotation it allows you to handle large loads and odd forms.