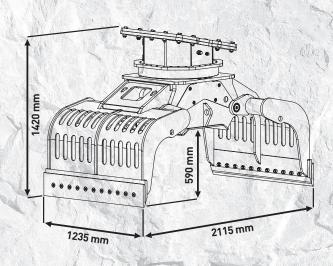

## **SPECIFICATIONS**

| RECOMMENDED EXCAVATOR | LOAD CAPACITY<br>(CLAWS CLOSED) | FLOW DIRECTION | OIL FLOW (OPEN/CLOSE) |
|-----------------------|---------------------------------|----------------|-----------------------|
| ≥ 18 ≤ 25 Ton         | 0,71 m <sup>3</sup> / 710 L     | 20 ÷ 35 l/min. | 50 l/min.             |
|                       |                                 |                |                       |
|                       |                                 |                |                       |
| PRESSURE OF ROTATION  | PRESSURE (OPEN/CLOSE)           | WEIGHT         | ROTATION              |
| 200 bar               | 300 ÷ 400 bar                   | 1,6 Ton        | 360°                  |