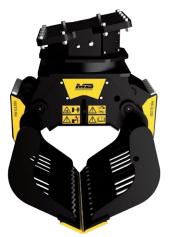

## MB-G1200

## "Great **performance**"

Thanks to the interchangeable claws and the 360° hydraulic rotation it allows you to handle large loads and odd forms.