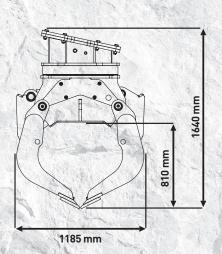

## **SPECIFICATIONS**

| RECOMMENDED EXCAVATOR | LOAD CAPACITY<br>(CLAWS CLOSED) | FLOW DIRECTION | OIL FLOW (OPEN/CLOSE) |
|-----------------------|---------------------------------|----------------|-----------------------|
| ≥ 18 ≤ 25 Ton         | 0,71 m <sup>3</sup> / 710 L     | 20 ÷ 35 l/min. | 50 l/min.             |
|                       |                                 |                |                       |
|                       |                                 |                |                       |
| PRESSURE OF ROTATION  | PRESSURE (OPEN/CLOSE)           | WEIGHT         | ROTATION              |
| 200 bar               | 300 ÷ 400 bar                   | 1,6 Ton        | 360°                  |