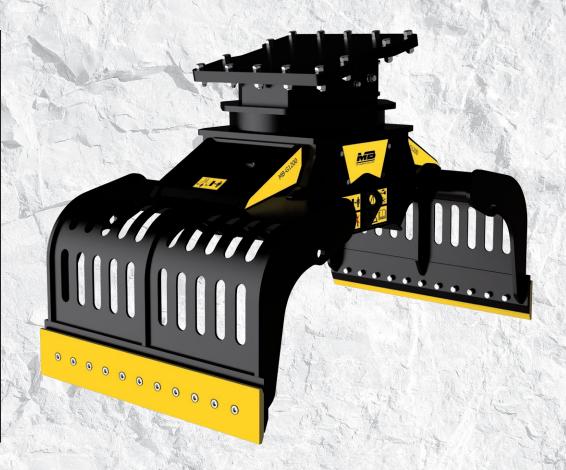

## MB-G1200

## "Great **performance**"

Thanks to the interchangeable claws and the 360° hydraulic rotation it allows you to handle large loads and odd forms.