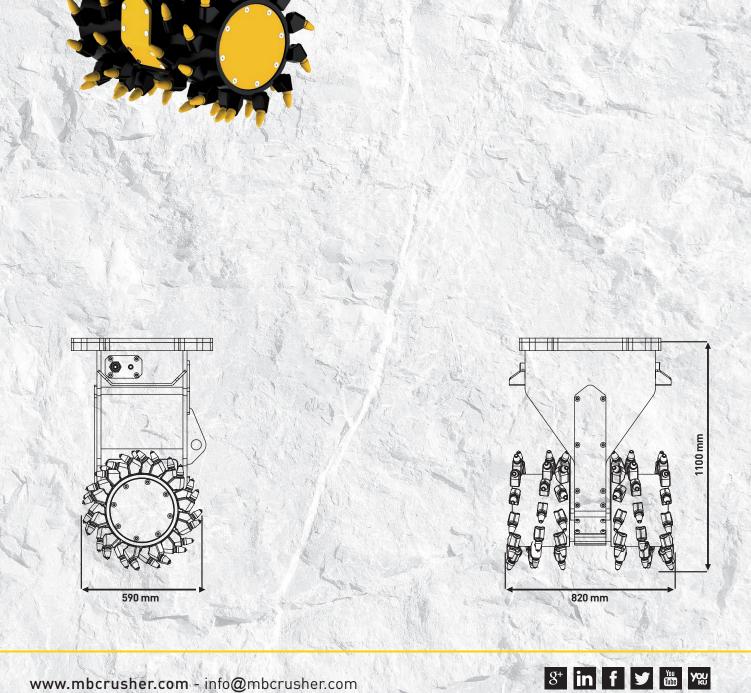

### SPECIFICATIONS

| RECOMMENDED EXCAVATOR | RECOMMENDED OIL FLOW (MIN) | INLET<br>MAXIMUM PRESSURE | DRAIN-OUT<br>MAXIMUM PRESSURE |
|-----------------------|----------------------------|---------------------------|-------------------------------|
| ≥ 10 < 22 Ton         | 200-300 l/min.             | 350 bar                   | 4 bar                         |
|                       |                            |                           |                               |
|                       |                            |                           |                               |
| OUTPUT TORQUE         | PICK FORCE                 | WEIGHT                    | SPEED/MIN.                    |
| 10000 Nm              | 33900 N                    | 1 Ton                     | 55/80 min/max                 |