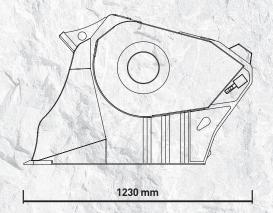

#### **SPECIFICATIONS**

| EQUIPMENT                              | LOAD CAPACITY       | OPENING DIMENSIONS | OUTPUT SETTING | DIMENSIONS           |
|----------------------------------------|---------------------|--------------------|----------------|----------------------|
| SKID LOADER≥3 Ton                      | 0,25 m <sup>3</sup> | L 740 H 250 mm     | ≥ 15 ≤ 60 mm   | 1230 x 1530 H 800 mm |
| BACKHOE LOADER /<br>LOADER ≥ 6 ≤ 8 Ton |                     |                    |                |                      |
| OIL FLOW                               | PRESSURE            | COUNTER PRESSURE   | WEIGHT         | MAXIMUM PRODUCTION   |
| 98 l/min.                              | 200 bar             | 20 bar             | 0,98 Ton       | 16 m³/h              |