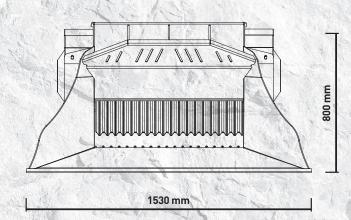

#### **SPECIFICATIONS**

| EQUIPMENT                              | LOAD CAPACITY       | OPENING DIMENSIONS | OUTPUT SETTING | DIMENSIONS           |
|----------------------------------------|---------------------|--------------------|----------------|----------------------|
| SKID LOADER≥3 Ton                      | 0,25 m <sup>3</sup> | L 740 H 250 mm     | ≥ 15 ≤ 60 mm   | 1230 x 1530 H 800 mm |
| BACKHOE LOADER /<br>LOADER ≥ 6 ≤ 8 Ton |                     |                    |                |                      |
| OIL FLOW                               | PRESSURE            | COUNTER PRESSURE   | WEIGHT         | MAXIMUM PRODUCTION   |
| 98 l/min.                              | 200 bar             | 20 bar             | 0,98 Ton       | 16 m³/h              |