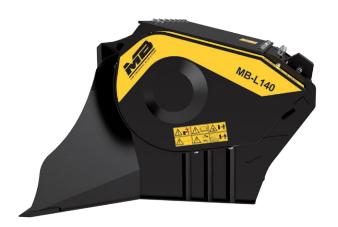

# MB-L140 S2

## "Compact with performance"

Small, compact and easy to handle, despite its small size this machine offers the highest standards of productivity and quality.

The MB-L140 S2 crusher bucket is suitable for skid loaders starting from 3 Ton and backhoes between 6 to 8 Ton.

This bucket is the perfect combination of versatility, performance, and practicality.