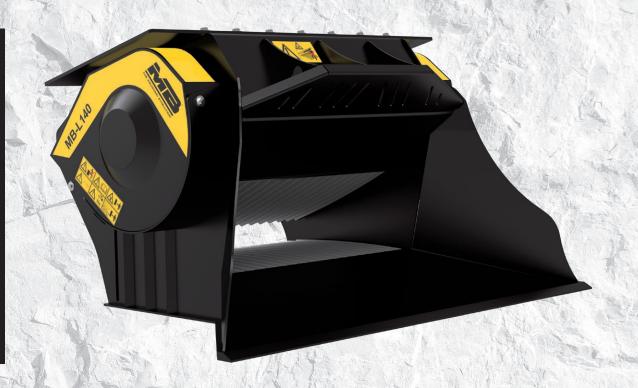

## "Compact with performance"

Small, compact and easy to handle, despite its small size this machine offers the highest standards of productivity and quality.

The MB-L140 S2 crusher bucket is suitable for skid loaders starting from 3 Ton and backhoes between 6 to 8 Ton.

This bucket is the perfect combination of versatility, performance, and practicality.