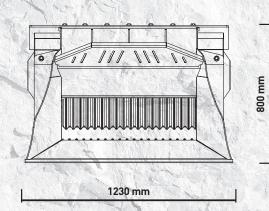

#### **SPECIFICATIONS**

| EQUIPMENT                              | LOAD CAPACITY       | OPENING DIMENSIONS | OUTPUT SETTING | DIMENSIONS           |
|----------------------------------------|---------------------|--------------------|----------------|----------------------|
| SKID LOADER ≥ 2,80 Ton                 | 0,20 m <sup>3</sup> | L 730 H 250 mm     | ≥ 15 ≤ 60 mm   | 1230 x 1230 H 800 mm |
| BACKHOE LOADER /<br>LOADER ≥ 5 ≤ 7 Ton |                     |                    |                |                      |
| OIL FLOW                               | PRESSURE            | COUNTER PRESSURE   | WEIGHT         | MAXIMUM PRODUCTION   |
| 95 l/min.                              | 200 bar             | 20 bar             | 0,95 Ton       | 14 m³/h              |