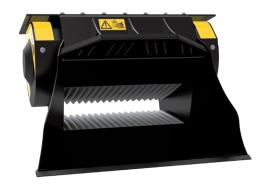

# MB-L120 S2

## "Great in its little"

Small but packed with high performance. It meets the need that arises in small yards and limited spaces.

The MB-L120 S2 crusher bucket is suitable for skid loaders from 2,80 Ton and backhoes between 5 and 7 Ton.

Easy to carry, compact, handy, easy to use, and low maintenance.