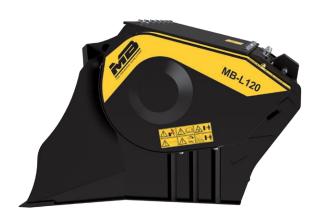

# MB-L120 S2

## "Great in its little"

Small but packed with high performance. It meets the need that arises in small yards and limited spaces.

The MB-L120 S2 crusher bucket is suitable for skid loaders from 2,80 Ton and backhoes between 5 and 7 Ton.

Easy to carry, compact, handy, easy to use, and low maintenance.