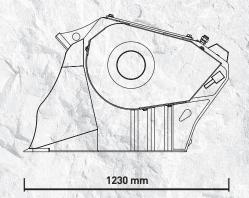

#### **SPECIFICATIONS**

| EQUIPMENT                              | LOAD CAPACITY       | OPENING DIMENSIONS | OUTPUT SETTING | DIMENSIONS           |
|----------------------------------------|---------------------|--------------------|----------------|----------------------|
| SKID LOADER ≥ 2,80 Ton                 | 0,20 m <sup>3</sup> | L 730 H 250 mm     | ≥ 15 ≤ 60 mm   | 1230 x 1230 H 800 mm |
| BACKHOE LOADER /<br>LOADER ≥ 5 ≤ 7 Ton |                     |                    |                |                      |
| OIL FLOW                               | PRESSURE            | COUNTER PRESSURE   | WEIGHT         | MAXIMUM PRODUCTION   |
| 95 l/min.                              | 200 bar             | 20 bar             | 0,95 Ton       | 14 m³/h              |