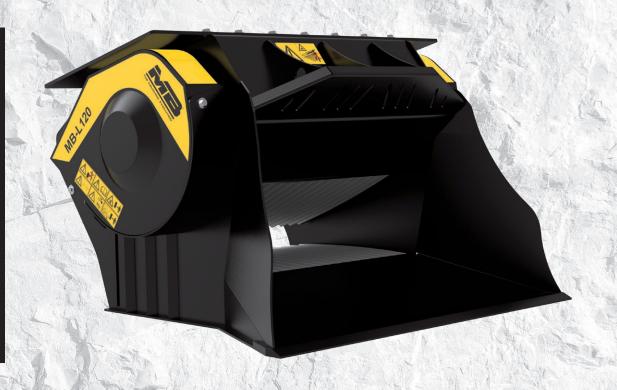

# MB-L120 S2

## "Great in its little"

Small but packed with high performance. It meets the need that arises in small yards and limited spaces.

The MB-L120 S2 crusher bucket is suitable for skid loaders from 2,80 Ton and backhoes between 5 and 7 Ton.

Easy to carry, compact, handy, easy to use, and low maintenance.