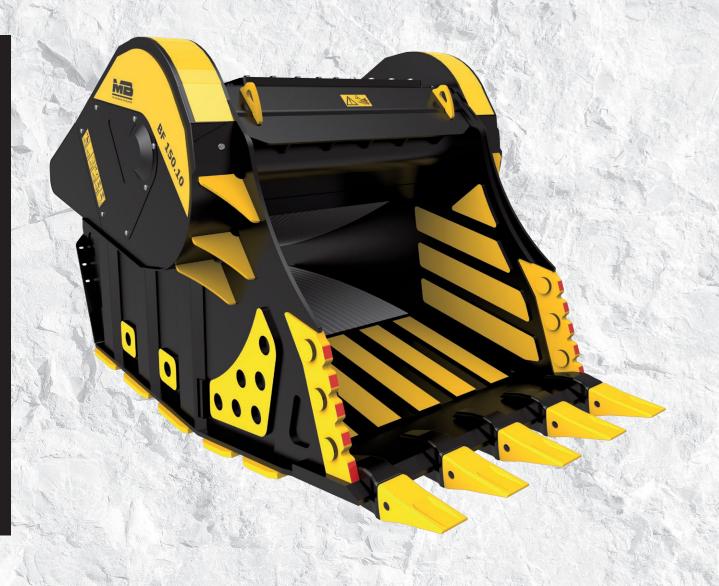

# BF 150.10

# "The **records** bucket"

Unique in its kind in size and performance, the BF 150.10 is the largest crusher bucket in the world. Designed for excavators exceeding 70 Ton and ideal for applications in quarry, mining, and general crushing on large job sites. The BF 150.10 crusher bucket yields high results, productivity, and efficiency.

Weighting over 10 Ton with a load capacity of  $2,30~\text{m}^3$ , the BF 150.10 crusher bucket is a machine capable of a production that exceeds  $120~\text{m}^3/\text{h}$ .

With an unmatched bucket opening of  $1450 \times 700 \text{ mm}$  and an output adjustment from 100 to 200 mm, this machinery is essential for primary crushing in quarries and large scale operations.