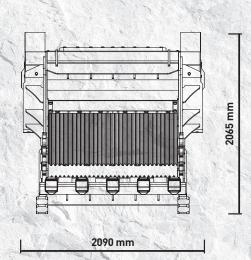

## **SPECIFICATIONS**

| RECOMMENDED<br>EXCAVATOR | LOAD CAPACITY       | OPENING DIMENSIONS | OUTPUT SETTING | DIMENSIONS            |
|--------------------------|---------------------|--------------------|----------------|-----------------------|
| ≥ 70 Ton                 | 2,30 m <sup>3</sup> | L 1450 H 700 mm    | ≥ 100 ≤ 200 mm | 3560 x 2090 H 2065 mm |
|                          |                     |                    |                |                       |
|                          |                     |                    |                |                       |
| OIL FLOW                 | PRESSURE            | COUNTER PRESSURE   | WEIGHT         | MAXIMUM PRODUCTION    |
| 380 l/min.               | 230 bar             | 10 bar             | 10,50 Ton      | 120 m³/h              |