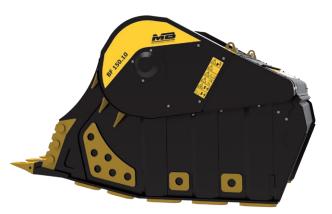

# BF 150.10

# "The **records** bucket"

Unique in its kind in size and performance, the BF 150.10 is the largest crusher bucket in the world. Designed for excavators exceeding 70 Ton and ideal for applications in quarry, mining, and general crushing on large job sites. The BF 150.10 crusher bucket yields high results, productivity, and efficiency.

Weighting over 10 Ton with a load capacity of  $2,30~\text{m}^3$ , the BF 150.10 crusher bucket is a machine capable of a production that exceeds  $120~\text{m}^3/\text{h}$ .

With an unmatched bucket opening of  $1450 \times 700 \text{ mm}$  and an output adjustment from 100 to 200 mm, this machinery is essential for primary crushing in quarries and large scale operations.