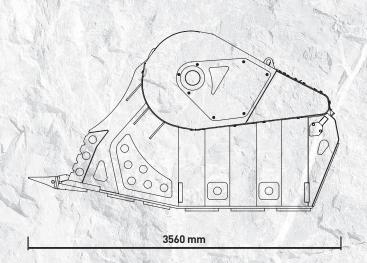

## **SPECIFICATIONS**

| RECOMMENDED<br>EXCAVATOR | LOAD CAPACITY       | OPENING DIMENSIONS | OUTPUT SETTING | DIMENSIONS            |
|--------------------------|---------------------|--------------------|----------------|-----------------------|
| ≥ 70 Ton                 | 2,30 m <sup>3</sup> | L 1450 H 700 mm    | ≥ 100 ≤ 200 mm | 3560 x 2090 H 2065 mm |
|                          |                     |                    |                |                       |
|                          |                     |                    |                |                       |
| OIL FLOW                 | PRESSURE            | COUNTER PRESSURE   | WEIGHT         | MAXIMUM PRODUCTION    |
| 380 l/min.               | 230 bar             | 10 bar             | 10,50 Ton      | 120 m³/h              |