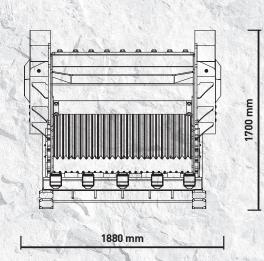

## **SPECIFICATIONS**

| RECOMMENDED<br>EXCAVATOR | LOAD CAPACITY | OPENING DIMENSIONS | OUTPUT SETTING | DIMENSIONS            |
|--------------------------|---------------|--------------------|----------------|-----------------------|
| ≥ 43 Ton                 | 1,60 m³       | L 1300 H 600 mm    | ≥ 40 ≤ 150 mm  | 2930 x 1880 H 1700 mm |
|                          |               |                    |                |                       |
|                          |               |                    |                |                       |
| OIL FLOW                 | PRESSURE      | COUNTER PRESSURE   | WEIGHT         | MAXIMUM PRODUCTION    |
| 320 l/min.               | 250 bar       | 10 bar             | 7,50 Ton       | 88 m³/h               |