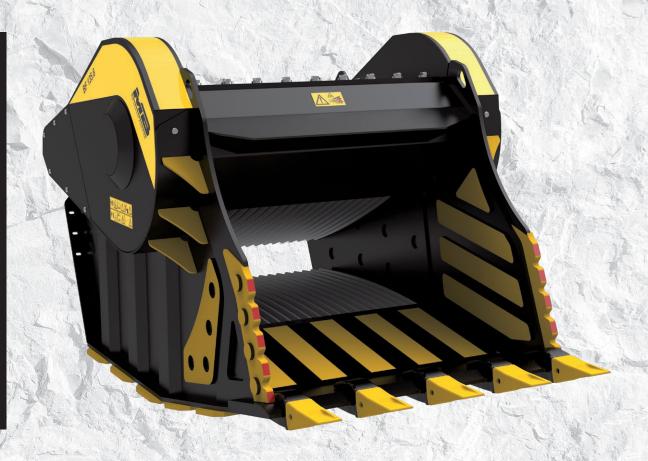

BF 135.8

## "Inexhaustible power"

Suitable for excavators weighing over 43 Ton, the crusher bucket BF 135.8 was created to meet the specific needs of crushing in quarries, for aggregates recycling operations in landfills, for volume reduction of materials resulting from demolition in large yards, or excavation, sewage systems and preparation of aggregates.

With a productivity of  $88 \text{ m}^3/\text{h}$ , a capacity of about  $1.60 \text{ m}^3$  and a total weight of 7,50 Ton the crusher bucket BF 135.8 is versatile and handy.