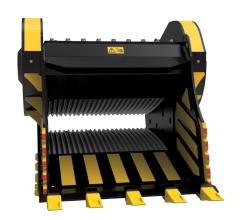

BF 135.8

## "Inexhaustible power"

Suitable for excavators weighing over 43 Ton, the crusher bucket BF 135.8 was created to meet the specific needs of crushing in quarries, for aggregates recycling operations in landfills, for volume reduction of materials resulting from demolition in large yards, or excavation, sewage systems and preparation of aggregates.

With a productivity of  $88 \text{ m}^3/\text{h}$ , a capacity of about  $1.60 \text{ m}^3$  and a total weight of 7,50 Ton the crusher bucket BF 135.8 is versatile and handy.