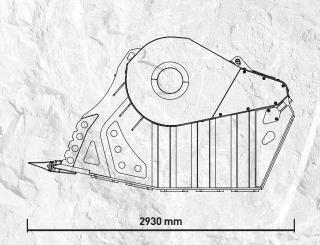

## **SPECIFICATIONS**

| RECOMMENDED<br>EXCAVATOR | LOAD CAPACITY | OPENING DIMENSIONS | OUTPUT SETTING | DIMENSIONS            |
|--------------------------|---------------|--------------------|----------------|-----------------------|
| ≥ 43 Ton                 | 1,60 m³       | L 1300 H 600 mm    | ≥ 40 ≤ 150 mm  | 2930 x 1880 H 1700 mm |
|                          |               |                    |                |                       |
|                          |               |                    |                |                       |
| OIL FLOW                 | PRESSURE      | COUNTER PRESSURE   | WEIGHT         | MAXIMUM PRODUCTION    |
| 320 l/min.               | 250 bar       | 10 bar             | 7,50 Ton       | 88 m³/h               |