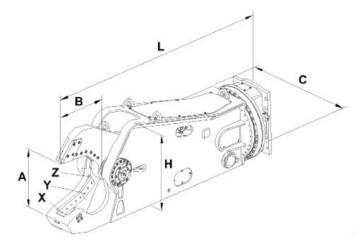

#### **Specifications**

| ltem                                    |     | Unit   | ESS45           |
|-----------------------------------------|-----|--------|-----------------|
| Operating Weight                        |     | kg     | 4,586           |
| Overall Length (L)                      |     | mm     | 3,424           |
| Overall Height (H)                      |     | mm     | 1,289           |
| Overall Width (C)                       |     | mm     | 987             |
| Max. Jaw Opening (A)                    |     | mm     | 706             |
| Max. Jaw Depth (B)                      |     | mm     | 626             |
| Max. Force at                           |     | tonnes |                 |
| point X (OuterTip)                      |     |        | 160             |
| pointY                                  |     |        | 311             |
| point Z                                 |     |        | 626             |
| Oil Flow                                |     | lpm    | 280 ~ 360       |
| Max. Operating Pressure                 |     | bar    | 350             |
| Jaw CycleTime (at Q <sub>normal</sub> ) |     |        | (at 320 lpm)    |
| Opening                                 |     | sec    | 6               |
| Closing                                 |     | sec    | 4.5             |
| 1 Cycle                                 |     | sec    | 10.5            |
| Max. Oil Flow for Rotation              |     | lpm    | 24              |
| Max. Pressure for Rotation              |     | bar    | 100             |
| Max. Rotation Speed                     |     | rpm    | 14              |
| Rotating Angle                          |     |        | 360° continuous |
| Applicable Carrier Wieght               | 2nd | tonnes | 28              |
| Applicable carrier wieght               | 3rd | tonnes | 36 - 47         |