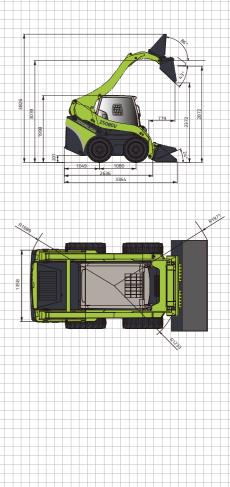

## SKID STEER LOADER ZS080V

|                        | ltems                   | Units  | ZS080V        |
|------------------------|-------------------------|--------|---------------|
| Working<br>Performance | Operating Weight        | kg     | 2850          |
|                        | Rated Load              | kg     | 800           |
|                        | Standard Capacity       | m³     | 0.4           |
|                        | Max. Traveling Speed    | km/h   | 11            |
|                        | Max. Drawbar Pull       | kN     | 19.6          |
|                        | Boom Breakout Force     | kN     | 16.5          |
|                        | Bucket Breakout Force   | kN -   | 18.5          |
| Engine                 | Manufacturer            | -      | KUBOTA        |
|                        | Model                   | -      | V2403-M       |
|                        | Rated Power             | kW/rpm | 36.5/2700     |
|                        | Displacement            | L      | 2.4           |
|                        | Emission Standard       | -      | EU stage IIIA |
| Dimensions             | Length                  | - mm - | 3364          |
|                        | Width                   | mm     | 1725          |
|                        | Height                  | - mm - | 1998          |
|                        | Turning Radius          | mm     | 1968          |
|                        | Wheelbase               | mm -   | 1080          |
|                        | Track Gauge             | mm     | 1358          |
| Operating<br>Range     | Max. Operating Altitude | mm     | 3826          |
|                        | Dumping Height          | mm     | 2372          |
|                        | Dumping Reach           | mm     | 779           |