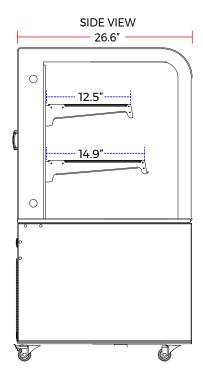

### **DIMENSIONS**

| Exterior Dimensions  | 36"L x 26.6"D x 48"H     |
|----------------------|--------------------------|
| Packaging Dimensions | 40.4"L x 30.1"D x 50.4"H |
| Net Volume           | 10.4 cu. ft.             |
| Unit Weight          | 298 lb.                  |
| Shipping Weight      | 340 lb.                  |

## CONSTRUCTION

| Exterior Material       | Glass and Stainless Steel                       |
|-------------------------|-------------------------------------------------|
| Shelf Quantity          | 2                                               |
| Shelf Size              | Top: 31.8"L x 12.5"D<br>Bottom: 31.8"L x 14.9"D |
| Shelf Material          | Glass                                           |
| Adjustable Shelf        | Yes                                             |
| Interior Light          | L.E.D                                           |
| Mobility Wheels/Casters | (4) Qty: 2 with brakes, 2 without               |

# **DIAGRAM**

MODEL:MB36-D