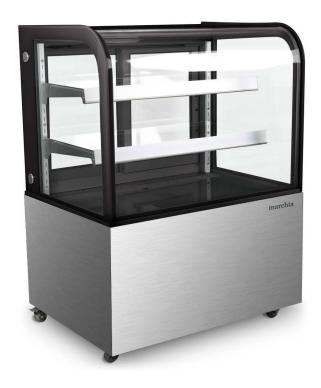

## MB36-D 36" Curved Glass Dry Bakery Display Case

## **FFATURES**

- ▶ Brilliant internal LED lighting each shelf and base
- ▶ (2) Adjustable glass shelves
- Double tempered glass
- ▶ (4) casters with (2) brakes

The Marchia dry countertop food display case is an attractive option for any bakery, cafe or market looking to display pastries, baked goods. Brilliant LED lighting illuminates two adjustable shelves and the base level. Sliding rear doors allow easy employee access.