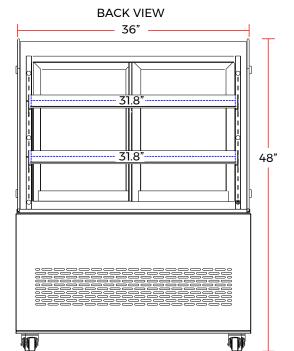

### **DIMENSIONS**

| Exterior Dimensions  | 36"L x 26.6"D x 48"H     |
|----------------------|--------------------------|
| Packaging Dimensions | 40.4"L x 30.1"D x 50.4"H |
| Net Volume           | 10.4 cu. ft.             |
| Unit Weight          | 298 lb.                  |
| Shipping Weight      | 340 lb.                  |

## CONSTRUCTION

| Exterior Material       | Glass and Stainless Steel                       |
|-------------------------|-------------------------------------------------|
| Shelf Quantity          | 2                                               |
| Shelf Size              | Top: 31.8"L x 12.5"D<br>Bottom: 31.8"L x 14.9"D |
| Shelf Material          | Glass                                           |
| Adjustable Shelf        | Yes                                             |
| Interior Light          | L.E.D                                           |
| Mobility Wheels/Casters | (4) Qty: 2 with brakes, 2 without               |

# **DIAGRAM**

MODEL:MB36-D