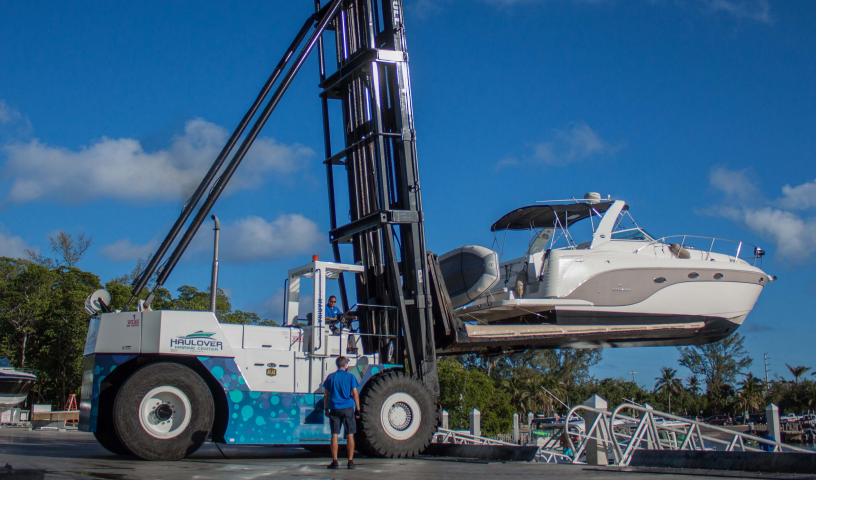

### STRENGTH LIFTING CAPACITY AND STABILITY are the two most

HIGH CAPACITY WITH

**CONFIDENCE AND** 

important characteristics of a marina truck. Wiggins specializes in long load center forklifts. Our Marina Bull can safely and reliably lift longer and heavier boats than our competition because we design our lifting systems to handle the forces, stresses, and leverage needed for boats with long load centers. The counterweight and chassis designs have higher stability factors and stronger masts and forks. A Wiggins weighs more because it does more, safely, year after year.

Our Marina Bull LoPRO has the lowest center of gravity and the heaviest counterweights in the industry, ensuring that you can lift the rated boats at each rack height with the highest confidence. Wiggins Marina Bull means capacity, strength, safety, and durability.

### TOP & COVER

World's largest marina forklift handles large, popular Express Cruisers and Open Fisherman with ease.

POWERED TILT CONSOLE

Save time and money with the Wiggins LoPRO powered tilt console.