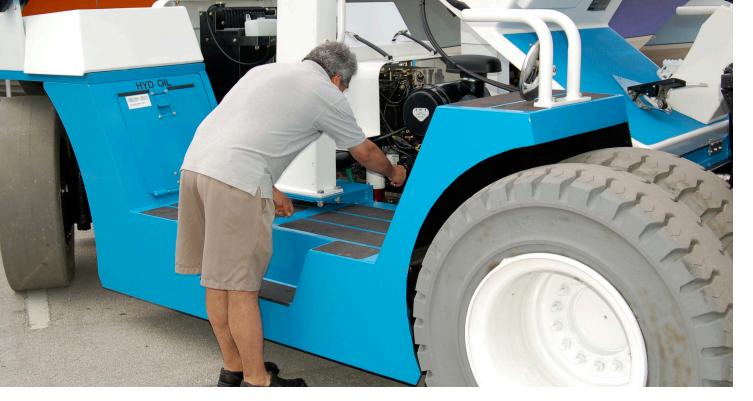

# SAVE MONEY AND TIME WITH EASY ACCESS AND QUICK SERVICE

When it comes to servicing a Wiggins Marina Bull, we beat the competition with easy access for maintenance, service, and troubleshooting. The innovative clamshell design of the operator console and engine compartment allows easy access—at eye level—to the entire power train for service when needed. Easy access means lowered maintenance costs and a quick return to moving boats.