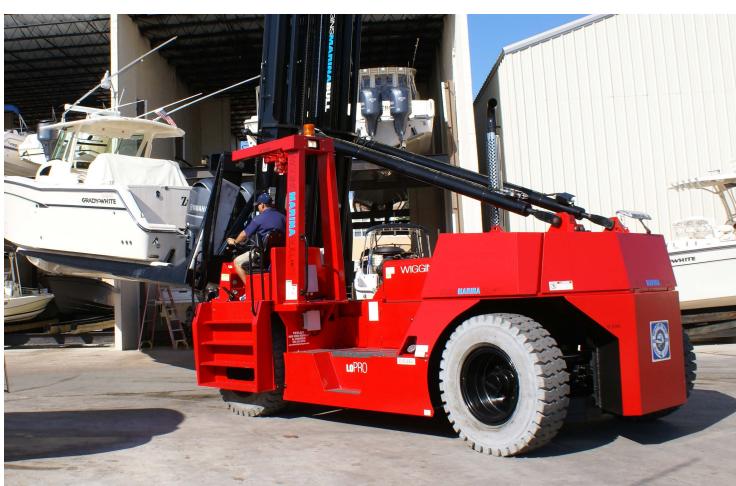

### STRENGTH LIFTING CAPACITY AND STABILITY are the two most

HIGH CAPACITY WITH

**CONFIDENCE AND** 

important characteristics of a marina truck. Wiggins specializes in long load center forklifts. Our Marina Bull can safely and reliably lift longer and heavier boats than our competition because we design our lifting systems to handle the forces, stresses, and leverage needed for boats with long load centers. The counterweight and chassis designs have higher stability factors and stronger masts and forks. A Wiggins weighs more because it does more, safely, year after year.

Our Marina Bull LoPRO has the lowest center of gravity and the heaviest counterweights in the industry, ensuring that you can lift the rated boats at each rack height with the highest confidence. Wiggins Marina Bull means capacity, strength, safety, and durability.