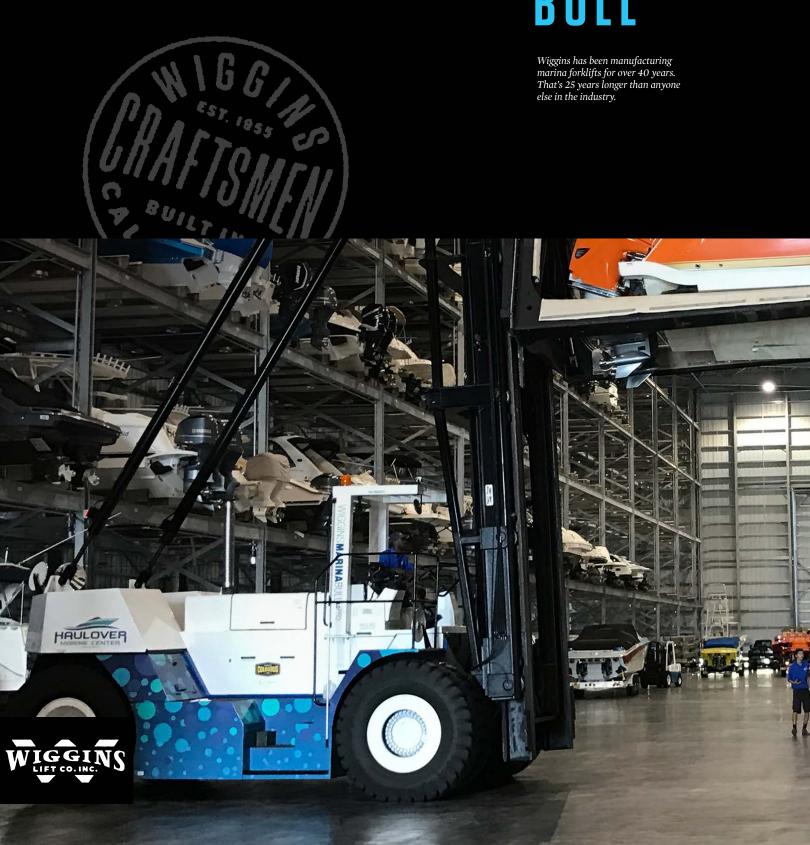

### STRENGTH LIFTING CAPACITY AND STABILITY are the two most

HIGH CAPACITY WITH

**CONFIDENCE AND** 

important characteristics of a marina truck. Wiggins specializes in long load center forklifts. Our Marina Bull can safely and reliably lift longer and heavier boats than our competition because we design our lifting systems to handle the forces, stresses, and leverage needed for boats with long load centers. The counterweight and chassis designs have higher stability factors and stronger masts and forks. A Wiggins weighs more because it does more, safely, year after year.

Our Marina Bull LoPRO has the lowest center of gravity and the heaviest counterweights in the industry, ensuring that you can lift the rated boats at each rack height with the highest confidence. Wiggins Marina Bull means capacity, strength, safety, and durability.