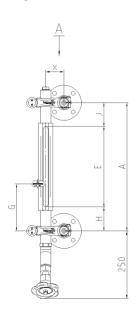

## Dimensions

## Left sided model

Right sided model

| Size         |                    |      | 2          | 3   | 4   | 5   | 6   | 7   | 8   | 9   | 10  |
|--------------|--------------------|------|------------|-----|-----|-----|-----|-----|-----|-----|-----|
| Sight length | Е                  | [mm] | 120        | 145 | 170 | 200 | 230 | 260 | 300 | 320 | 350 |
| Dimension    | $H/J_{min}$        | [mm] | 30         |     |     |     |     |     |     |     |     |
|              | H/J <sub>max</sub> | [mm] | On request |     |     |     |     |     |     |     |     |
|              | Χ                  | [mm] | 59         |     |     |     |     |     |     |     |     |