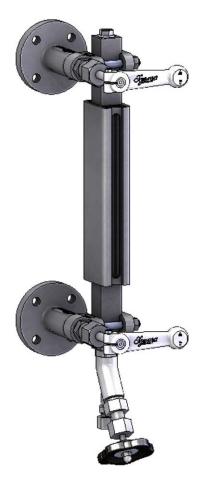

### **Application and function**

The reflex level gauge is a direct level gauge, which can be used for steam boilers and vessels. In the sight opening, the water level is indicated dark and the steam light.

### Technical basic equipment

- Body material: carbon steel
- With drain valve and ventilation plug
- Shutoff valves type A120
- Drain valve
- Sight length see table