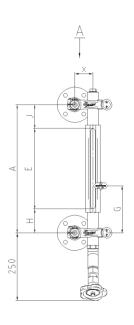

## Dimensions

## Left sided model

Right sided model

| Size         |                    |      | 2          | 3   | 4   | 5   | 6   | 7   | 8   | 9   | 10  |
|--------------|--------------------|------|------------|-----|-----|-----|-----|-----|-----|-----|-----|
| Sight length | Е                  | [mm] | 120        | 145 | 170 | 200 | 230 | 260 | 300 | 320 | 350 |
| Dimension    | $H/J_{min}$        | [mm] | 30         |     |     |     |     |     |     |     |     |
|              | H/J <sub>max</sub> | [mm] | On request |     |     |     |     |     |     |     |     |
|              | Χ                  | [mm] | 59         |     |     |     |     |     |     |     |     |