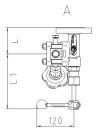

## Dimensions

## Left sided model

Right sided model

| Size         |                    |      | 2          | 3   | 4   | 5   | 6   | 7   | 8   | 9   | 10  |
|--------------|--------------------|------|------------|-----|-----|-----|-----|-----|-----|-----|-----|
| Sight length | Е                  | [mm] | 120        | 145 | 170 | 200 | 230 | 260 | 300 | 320 | 350 |
| Dimension    | $H/J_{min}$        | [mm] | 30         |     |     |     |     |     |     |     |     |
|              | H/J <sub>max</sub> | [mm] | On request |     |     |     |     |     |     |     |     |
|              | Χ                  | [mm] | 59         |     |     |     |     |     |     |     |     |