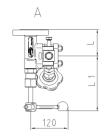

| Allowable pressure<br>PS [bar] | shutoff<br>valve | Flange | Welding end | X     | L     | L1     |
|--------------------------------|------------------|--------|-------------|-------|-------|--------|
| 32                             | A110             |        |             | 59 mm | 85 mm | 175 mm |