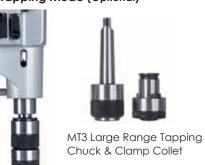

## Tapping Mode (Optional)

MT3 Small Range Tapping Chuck & Clamp Collet

| W |        | $S_4$ | <b>(</b> E | _    |
|---|--------|-------|------------|------|
|   | STANDA | RD AC | CESSOR     | RIES |

| Model No.                    | MDS 750/ 4 Speed                                                                                            | STANDARD ACCESSORIES                        |                                                      |                                                                  |
|------------------------------|-------------------------------------------------------------------------------------------------------------|---------------------------------------------|------------------------------------------------------|------------------------------------------------------------------|
| Power Input                  | 1800 W                                                                                                      | * Wrench M8  * Hex. Key M2.5  * Hex. Key M4 |                                                      |                                                                  |
| Voltage                      | 100-120V 50-60Hz, 220V-240V 50-60Hz                                                                         |                                             |                                                      |                                                                  |
| No/Full Load min-1           | Speed 1                                                                                                     | 150 / 90                                    | Chip Guard Kit     Coolant Tank Kit     Safety Chain |                                                                  |
|                              | Speed 2                                                                                                     | 200 / 120                                   |                                                      |                                                                  |
|                              | Speed 3                                                                                                     | 300 / 180                                   |                                                      |                                                                  |
| Max. Capacity                | Speed 4                                                                                                     | 380 / 230                                   | * Drift<br>-* Wrench M17                             |                                                                  |
|                              | Dia. X Depth of Cut (Hand Feed) 75 mm X 50 mm                                                               |                                             | 7 1101101111111                                      |                                                                  |
|                              | Dia. X Depth of MT3 Twist Drill Bit  Dia. X Depth of MT3 Chuck Adaptor With Twist Drill Bit  16 mm X 110 mi |                                             | * MT3 Chuck Adaptor                                  |                                                                  |
|                              |                                                                                                             |                                             |                                                      | Dia. X Depth of Taps                                             |
|                              | Magnetic Adhesion 32,000 N                                                                                  |                                             |                                                      | * MT3 Tapping Adaptor * Tapping Attachment * Overload Protection |
| Net Weight 27 Kgs( 59.4 Lbs) |                                                                                                             |                                             |                                                      |                                                                  |