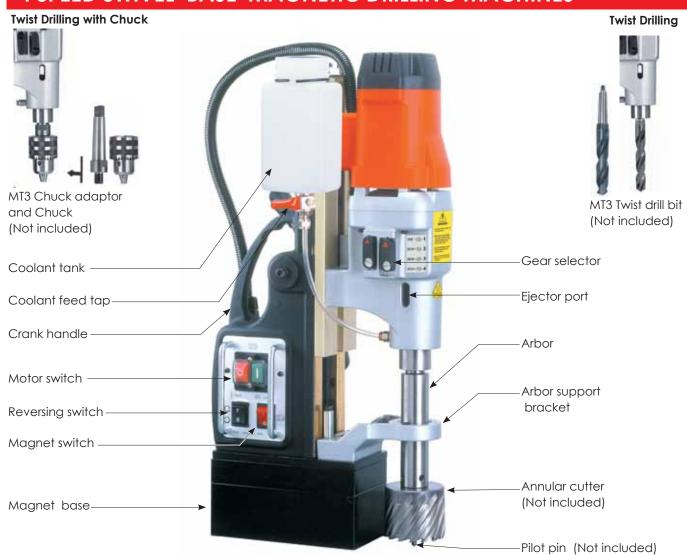

## **4 SPEED SWIVEL BASE MAGNETIC DRILLING MACHINES**



## **SWIVEL BASE EQUIPPED MODELS**



## Tapping Mode (Optional)





MT3 Small Range Tapping Chuck & Clamp Collet

| W |        | $S_4$ | <b>(</b> E | _    |
|---|--------|-------|------------|------|
|   | STANDA | RD AC | CESSOR     | RIES |

| Model No.                    | MDS 750/ 4 Speed                                                                                            | STANDARD ACCESSORIES                        |                                                      |                                                                  |
|------------------------------|-------------------------------------------------------------------------------------------------------------|---------------------------------------------|-----------------------------------------------------