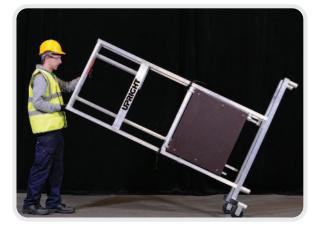

## Key features

Safe speedy access platforms that eliminate the need for step-ladders

Compact and easy to deploy and fold

No separate outriggers required

Fully guarded for operator safety

**Robust construction** 