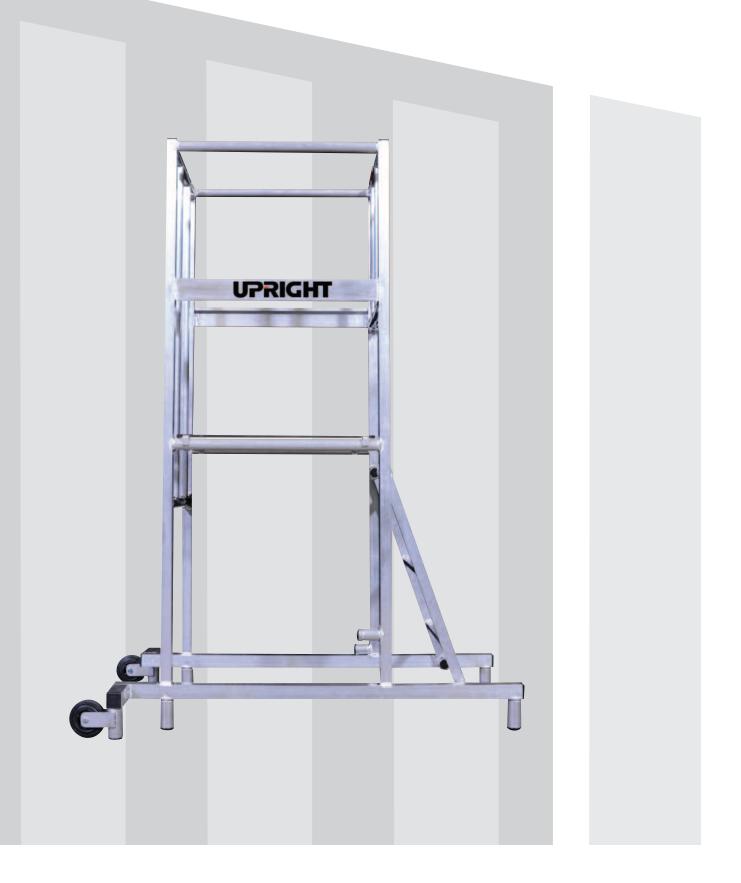

## Podium TS100

LOW LEVEL ACCESS SYSTEM

UpRight Podium TS100 is a welded, lightweight, compact, work platform which offers the operator a safe and stable working platform at 1m height.

With a safe working load of 150kg, this work platform provides a fast, simple and cost effective solution for low level access for all types of contractors, shop-fitting, electrical, heating and ventilation, sign-writing, painting and more.

The simplicity of the design reduces the risk of incorrect assembly.

Compliant with Work at Height Directive, PAS 250 Certified and the latest standards for low level access.

## Key features

Safe speedy access platforms that eliminate the need for step-ladders

Compact and easy to deploy and fold

No separate outriggers required

Fully guarded for operator safety

**Robust construction** 