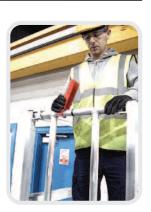

## Podium TS100

LOW LEVEL ACCESS SYSTEM

UpRight Podium TS100 is a welded, lightweight, compact, work platform which offers the operator a safe and stable working platform at 1m height.

With a safe working load of 150kg, this work platform provides a fast, simple and cost effective solution for low level access for all types of contractors, shop-fitting, electrical, heating and ventilation, sign-writing, painting and more.

## Key features

Safe speedy access platforms that eliminate the need for step-ladders

Compact and easy to deploy and fold

No separate outriggers required

Fully guarded for operator safety

**Robust construction** 