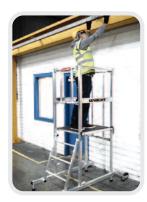

## Podium TS100

LOW LEVEL ACCESS SYSTEM

UpRight Podium TS100 is a welded, lightweight, compact, work platform which offers the operator a safe and stable working platform at 1m height.

With a safe working load of 150kg, this work platform provides a fast, simple and cost effective solution for low level access for all types of contractors, shop-fitting, electrical, heating and ventilation, sign-writing, painting and more.

## Key features

Safe speedy access platforms that eliminate the need for step-ladders

Compact and easy to deploy and fold

No separate outriggers required

Fully guarded for operator safety

**Robust construction** 