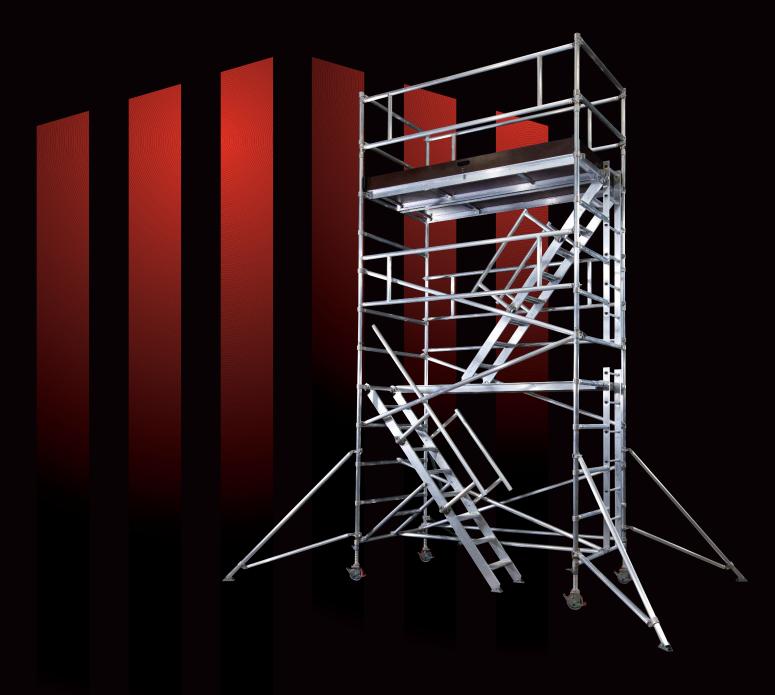

#### 1. Rib-Grip-cold formed joints

The cold-formed Rib-Grip jointing process is a key feature of the Instant tower system and provides three times the strength and durability of traditional welded joints. 10 year no question warranty!