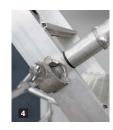

#### 1. Rib-Grip-cold formed joints

The cold-formed Rib-Grip jointing process is a key feature of the Instant tower system and provides three times the strength and durability of traditional welded joints. 10 year no question warranty!