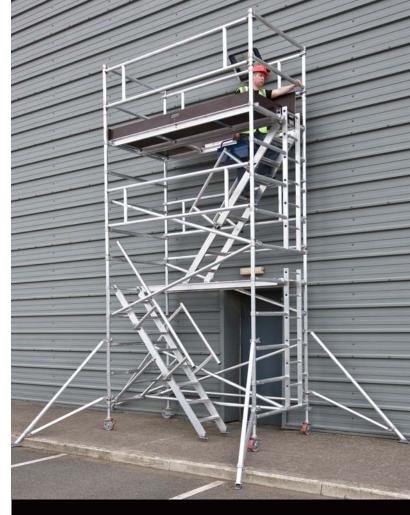

The Instant Stairway tower is a versatile unit which can easily convert both a standard Span 300 and a Span 400 mobile access tower into a stairway tower. It provides safe landings every 2 metres. Stairway steps are 145mm deep, with a clear width of 450mm making it easy to carry tools. The step rise is 230mm and the angle of inclination is 51 degrees.

## No special guarding is required - uses standard guardrails, bracing frames and toeboards.

Instant Span Towers features the unique high strength Rib-Grip jointing system, guaranteed for 10 years.

All standard components have an extended 10 year warranty (on all IU manufactured parts only).

Compliant with EN1004 and Work at Height Directives. Load Class 3.

A 6m stairway tower can be built using 11 additional components (everything else is standard)