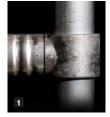

#### 3. Simple Brace

Bottom unit has a simple brace unit to provide increased stability while mounting the lower section of the stairway.