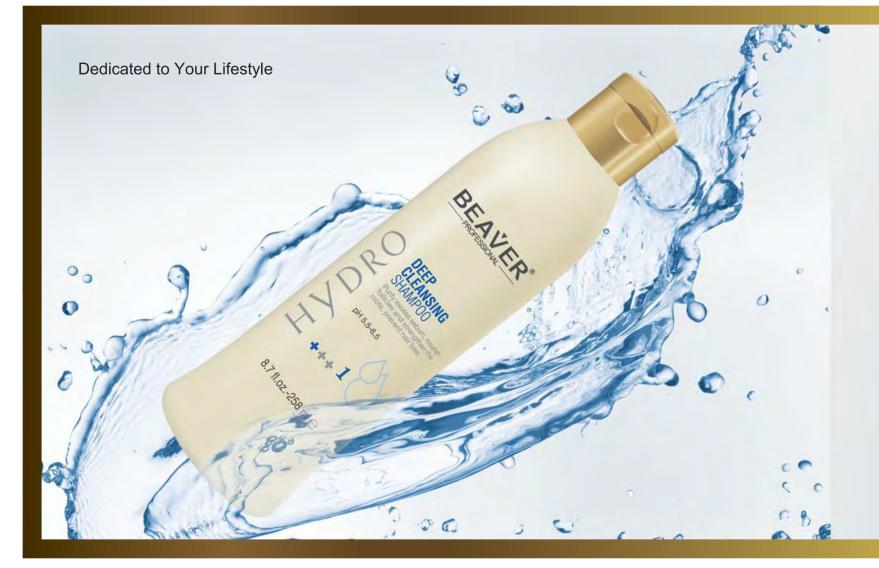

# **Deep Cleansing Series**

Target on: suitable for all kinds of hair, especially for greasy hair, permed hair or dyed hair, and well cleanse residues of styling products or nourished products.

Chemical residuals, especially Mineral oil will accumulate in hair and scalp after times of using styling products or nourishing products. Even the water we use for shampooing contains poisonous metal, minerals, oxide which are all harmful to hair. Deep cleansing shampoo can remove residues, relief, refresh scalp, meanwhile constantly supply moisture to leave hair smooth and easier to comb.

# **Key technique:**

Active cleansing factors system---multiple active factors cleanse hair and scalp deeply and get rid of residues, minerals and lipa thoroughly.

Olive extractive---supplying moisture to leave hair smooth and easier to comb.

## **Deep Cleansing Shampoo**

Cleansing hair residuals, excess mineral oil and sebum efficiently. Leaving hair weightless and out of burden.

Plant ingredients keep hair moisturized to avoid frizz and dryness.

#### Direction:

Apply a moderate amount of shampoo on wet hair, gently massage into hair and lather. Rinse thoroughly.

258ml/768ml