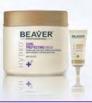

## **Energizing Self-protection Mask**

- Multiple antioxidant moisturizing essence forms protective film against radicals and outside damage, enhances hair selfprotection ability.
- Provides super SPA nourishments, balances hair environment and revives vigor.
- Deeply moisturizes hair, rebuilds inner structure, restores energy and sheen.