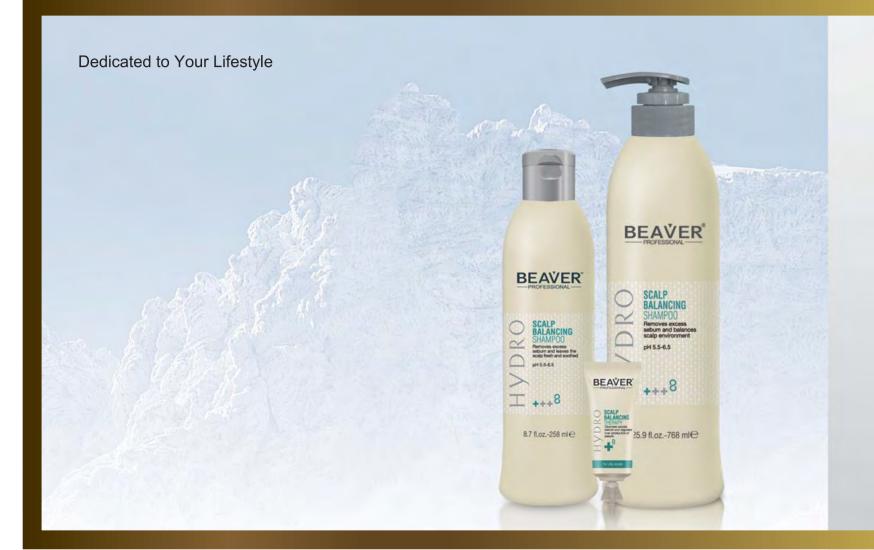

# **Scalp Balancing Series**

Target on: Controls oily hair scalp.

When sebaceous gland is overactive, excessive grease will attach to scalp and hair, which makes hair oily.

Scalp balancing products can remove excessive grease, slow down sebaceous gland secretion, balance scalp environment and keep scalp fresh and clean.

## **Scalp Balancing Shampoo**

- Cleanse the scalp lipa gently.
- Reduce lipa to keep scalp comfortable and hair smooth.

## Scalp Balancing Therapy

- Advanced cleansing system can remove excess sebum to keep scalp in good condition.
  Contains mint to keep scalp refreshed and comfortable.