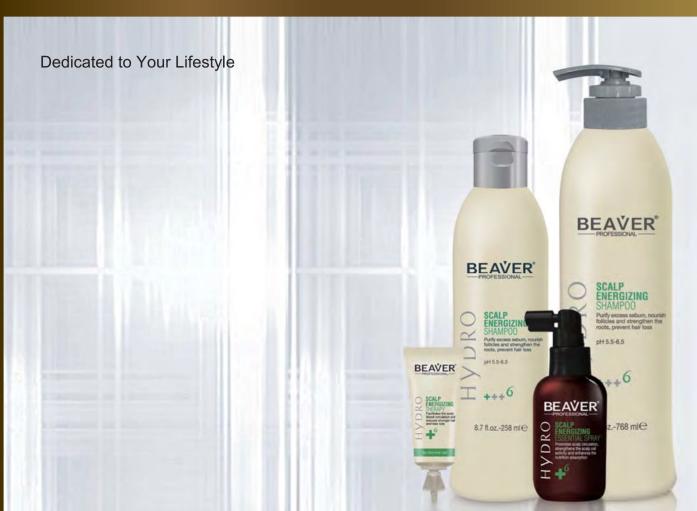

# **Scalp Energizing Series**

Target on: Fights hair loss and thinning hair.

Heredity is the main factor which causes hair loss. Pressure, drugs, dieting etc., which lead to malnutrition and hair follicle collagen hardening, are also factors of hair loss and hair fragility. To improve the situation, more nutritions are needed to soften hair follicle and fasten the absorption for the purpose of obtaining strong and healthy scalp.

## **Scalp Energizing Shampoo**

 Nourishes follicle and hair root to supply nutrition, enhances hair strength to reduces hair loss.

## Direction:

Apply a moderate amount of shampoo on wet hair, gently massage into hair and lather. Rinse thoroughly.