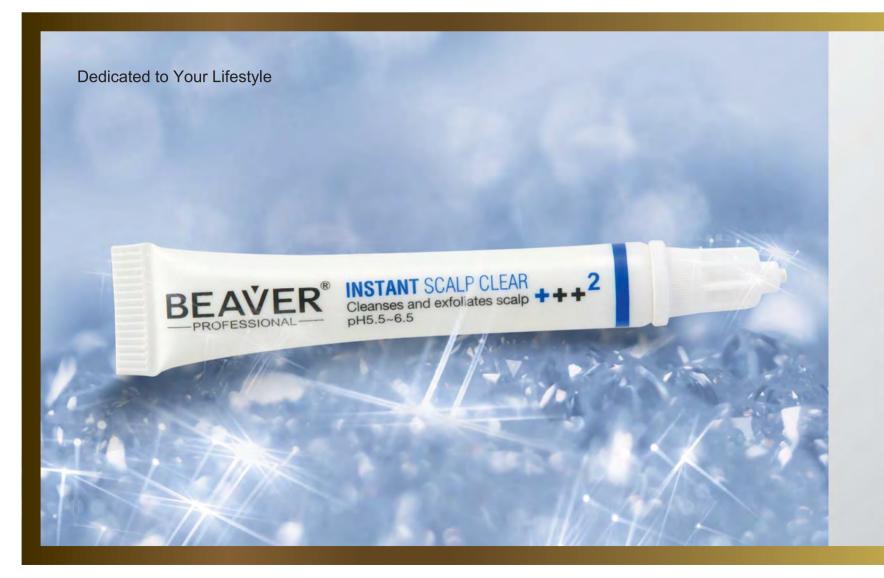

## **Instant Scalp Clear**

- Clean scalp, clear chemical residues, excess minerals and oil.
- Clean follicles, and control excess secretion of scalp sebum, activate scalp cells, condition scalp metabolism.
- Rich in tea tree essence to anti-microbial, fight fatigue and vitalize scalp.

#### Direction

Apply a moderate amount of cream to the scalp after shampooing, massage with finger tips for 3 minutes, then rinse off with water.

8ml\*12