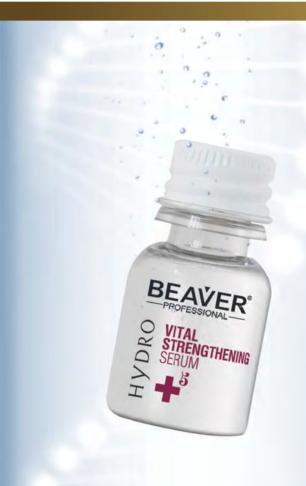

## **Vital Strengthening Serum**

10ml\*24

Specialized formula for damaged, fragile, inelastic, dull hair.

Deeply repairs damaged hair structure, replenishes the lost colloid and protein, refills the damaged area, enhances tenacity and elasticity, smoothes hair surface and forms a protective film, leaves hair soft and shine, protects hair from environmental harmful elements.

## Kev technique:

- Protein and Vitamin---effectively replenish nutrition, strengthen hair structure.
- · Active Colloid components---replenish the lost Colloid to inside structure, refill the empty area structure, enhance hair strength.
- Anion polymerides---close hair cuticle, smoothen hair surface, form protective film to protect hair from environmental harmful elements.
- Morocco argan oil---provide rich moisture, replenish abundant nutrition to hair, repair damaged and fragile hair with effective antioxidants, maintain healthy vigor.

Directions: Spray evenly on hair, massage then heat around 10-15 minutes by streamer. Rinse off.