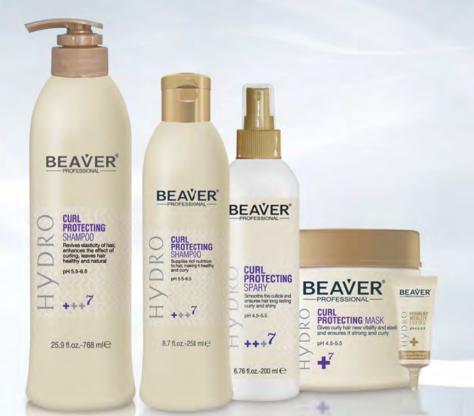

# **Curl Protecting Series**

Target on: permed hair which needs moisture and curls maintainance.

Two main problems of permed hair: hair damage & curls deformation.

Strengthens hair with rich active nutrition factors and argan oil.

Curl Protecting Series maintains long lasting glossy and healthy curls, leaves hair moisturized & healthy. Keep curly hair from damage and deformation all day long.

## **Curl Protecting Shampoo**

• Strengthens hair with rich nutrition from inside out, restores hair elasticity and adds moisture to curly hair, maintains long lasting glossy and healthy curls.

## **Curl Protecting Spray**

- · Nourishes and repairs hair timely.
- Unique curl system can create protective film to ensure longtime curly effect.

## **Curl Protecting Mask**

- Repairs hair inner fiber structure effectively, prevents hair from breakage and frizz after perm.
- Unique curls protection technique to firm cuticles effectively and maintain curls, leaves hair more elastic, moisturized and resilient.