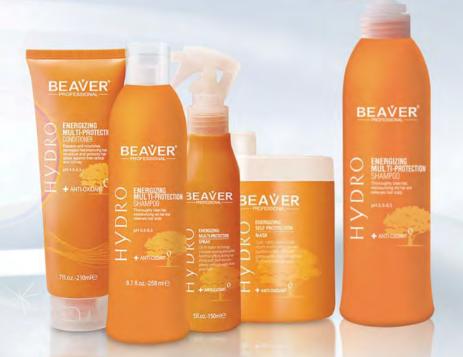

# **Energizing Multi-protection Series**

Target on: dry & frizzy, dim and stiff hair.

UV ray, hot wind, dust, car exhaust, polluter and rain, all these factors contain radicals which have strong oxidation ability, and will damage the structure and cells of hair, cause dryness, frizz, color fading and dull hair problems.

Supplying nutrients cannot solve problems radically. What hair needs is a timely "Umbrella protection" to against the damage.

Leaves a healthy, energetic and rejuvenated hair.

# **Key technique:**

**Tocopherols**---vitamin E has strong anti-oxidant ability to protect cell membrane and DNA against radicals attack, smoothes and nourishes hair at the same time.

**All-around amino acid film rebuilding tech--**-firming cuticle to build protective film on hair surface. Resist to outside damage and enhance self-protection ability. Consolidate inner structure, bring elasticity and health to hair.

## **Energizing Multi-protection Shampoo**

- Deep cleansing, replenishes moisture Isolates pollution, protects hair color.
- Balances scalp environment.
- · Revives hair vigor .
- Contains tea tree extract, leaves hair refreshing and energizing.

## **Energizing Multi-protection Conditioner**

- Longtime locks moisture, repairs cuticle and enhances hair elasticity.
- Intercepts UVA/UVB ray effectively.
- · Isolates pollution and protects hair color.

## **Energizing Multi-protection Spray**

- Contains extracts of sunflower & white lotus to moisturize, deodorize hair and provide fresh and unique feeling.
- Intercepts UVA/UVB ray effectively.
- Antioxidant formula isolates pollution and protects hair color.

## **Energizing Self-protection Mask**

- Multiple antioxidant moisturizing essence forms protective film against radicals and outside damage, enhances hair selfprotection ability.
- Provides super SPA nourishments, balances hair environment and revives vigor.
- Deeply moisturizes hair, rebuilds inner structure, restores energy and sheen.