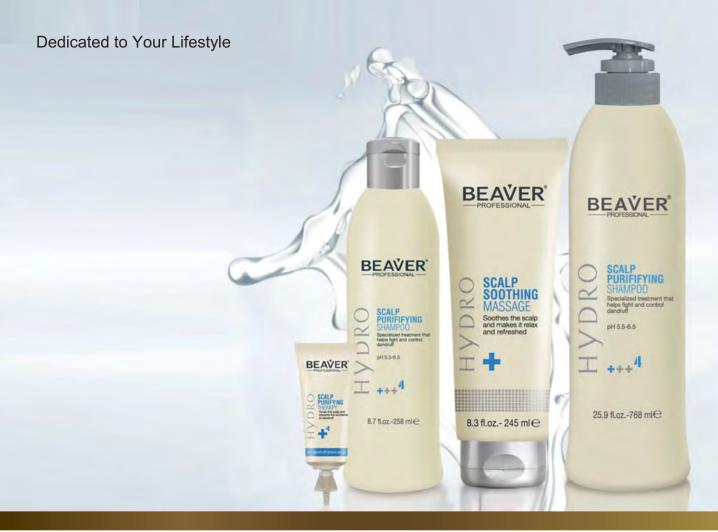

# **Scalp Purifying Series**

## **Scalp Purifying Shampoo**

- Cleanses the scalp lipa mildly, removes dandruff effectively, soothes scalp itching.
- Reduces lipa to keep scalp comfortable and hair smooth.

## **Scalp Soothing Massage**

• This product is suitable for all kinds of scalp, especially for sensitive scalp, for it can relax strain and fatigue. Contains plant oil and nourished factors to keep hair smooth and graceful.