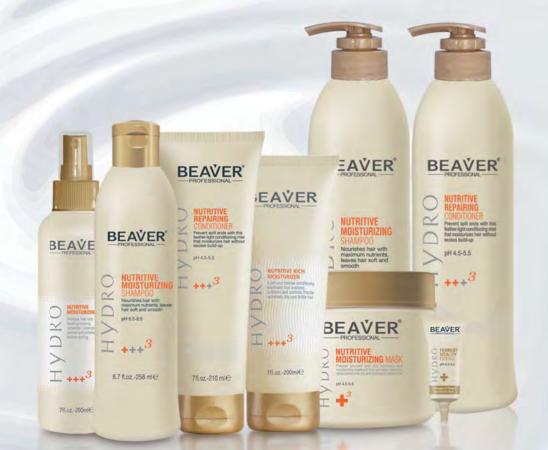

# **Nutritive Moisturizing Series**

Target on: dry, frizz, dull, unmanageable damaged hair.

When sebaceous glands are unable to secrete enough oil to moisturize scalp. Hair becomes dry and coarse, hard to comb.

Besides, pollution and frequently chemical treatment also cause hair dryness. In this case, hair needs deep nourishing and moisturizing to maintain balance. Nutritive moisturizing series replenies hair with nutrients and water, provides long-term moisturizing, adds luster and improves strength to hair.

# Key technique:

**Natural Active Ingredients**---extracted from natural yeast, rich in nutrient elements like amino acid, nucleotide, vitamin and so on, provide sufficient nourishment for hair.

**Emulsion Protein Composite---**contains rich protein to supply nutrients and help to strengthen hair.

## **Nutritive Moisturizing Shampoo**

 Mild cleansing formula, provides nutrients that moisturize and repair damaged hair, leaves it soft and smooth.

## **Nutritive Repairing Conditioner**

Deeply moisturizes dry hair, replenishes abundant nutrition, leaves hair soft and healthy with natural shine.

## **Ferment Vitality Ice Mask**

- Deeply nourishes hair, increases water absorption ability, recovers moisture and strength of hair.
- Repairs dry and split ends, recovers hair elasticity and softness with long lasting moisture effect.
- Leaves hair healthy and soft with natural shine, smoothness, and easy to comb.

## **Nutritive Rich Moisturizer**

- A rich and intense conditioning treatment that restores softness and controls frizz for extremely dry and brittle hair.
- Replenishes protein to balance hair condition.

## **Nutritive Moisturizing Spray**

 Smoothes and repairs damaged hair, moisturizes and softens hair, provides UV protection against the sun and environmental harmful elements.