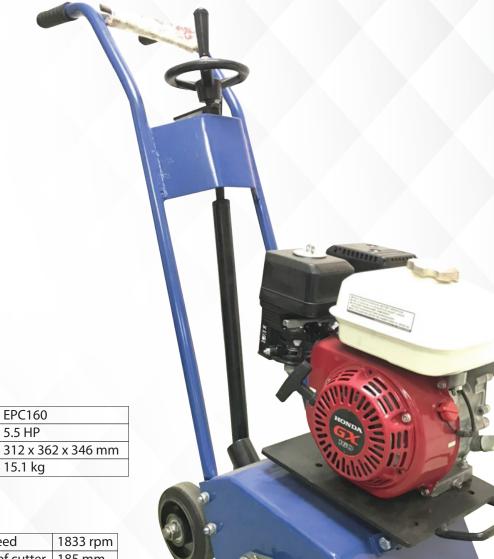

#### **ENGINE**

| Engine      | EPC160             |
|-------------|--------------------|
| Power       | 5.5 HP             |
| LxWxH(mm)   | 312 x 362 x 346 mm |
| Weight (kg) | 15.1 kg            |

#### **BODY**

| Cutter Head Speed       | 1833 rpm |
|-------------------------|----------|
| Working width of cutter | 185 mm   |
| With Edger Attachment   | 5mm      |
| Weight                  | 60 kg    |