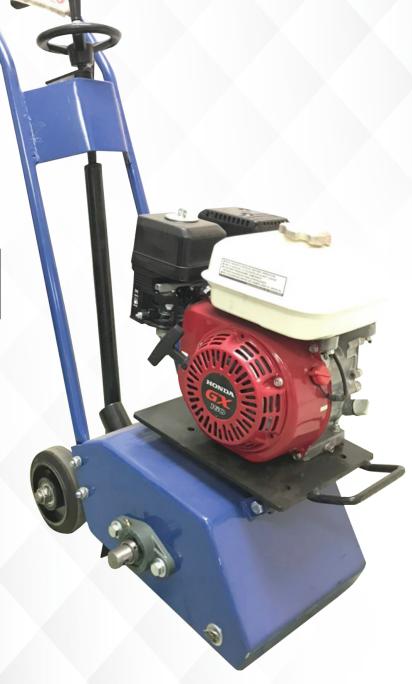

# MILING MACHINERY HONDA

#### **ENGINE**

| Engine      | EPC160             |
|-------------|--------------------|
| Power       | 5.5 HP             |
| LxWxH(mm)   | 312 x 362 x 346 mm |
| Weight (kg) | 15.1 kg            |

#### **BODY**

| Cutter Head Speed       | 1833 rpm |
|-------------------------|----------|
| Working width of cutter | 185 mm   |
| With Edger Attachment   | 5mm      |
| Weight                  | 60 kg    |