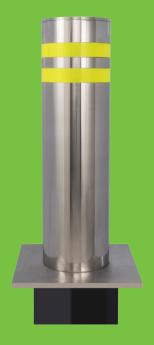

## Introduction

BOL1168-F is a high-quality fixed bollard which used widely to prevent vehicles from entering security areas. It is commonly found in schools, shopping malls, hotels, or housing estates where traffic guidance is needed to protect pedestrians and property. This product provides ideal access control in the areas mentioned and promotes the level of security.

## **Specifications**

| Diameter               | 168mm                 |
|------------------------|-----------------------|
| Height from ground     | 600mm / customization |
| Average thickness      | 6mm / customization   |
| Embedding depth        | 200mm                 |
| Material               | SUS304                |
| Reflective strip color | Yellow                |